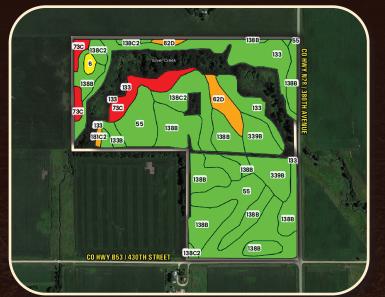

## TILLABLE SOILS MAP

| Code  | Description             | Acres | % of Field | CSR2 |
|-------|-------------------------|-------|------------|------|
| 138B  | Clarion loam            | 28.77 | 31.40%     | 89   |
| 55    | Nicollet clay loam      | 19.29 | 21.06%     | 89   |
| 133   | Colo silty clay loam    | 14.71 | 16.06%     | 74   |
| 138C2 | Clarion loam            | 9.74  | 10.63%     | 83   |
| 339B  | Truman silt loam        | 7.59  | 8.28%      | 95   |
| 73C   | Hawick loam             | 5.87  | 6.40%      | 31   |
| 62D   | Storden loam            | 3.48  | 3.80%      | 41   |
| 133B  | Colo silty clay loam    | 1.04  | 1.13%      | 80   |
| 6     | Okoboji silty clay loam | 0.67  | 0.73%      | 59   |
| 181C2 | Clarion-Estherville     | 0.35  | 0.38%      | 49   |
| 507   | Canisteo clay loam      | 0.12  | 0.13%      | 84   |
|       |                         |       |            | AL   |

Average: 80.4