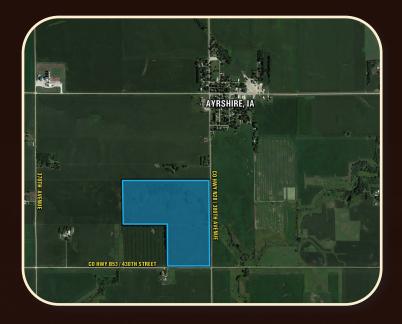

## 121.66 ACRES M/L

Peoples Company is pleased to represent the Mary R. King Estate in offering 121.66 surveyed acres of farmland just south of Ayrshire, Iowa. This versatile tract includes 91.62 FSA cropland acres with an impressive CSR2 rating of 80.4. The primary soil types include Clarion Ioam, Nicollet clay Ioam, and Colo silty clay Ioam. The farmland is classified as NHEL (Non-Highly Erodible Land) and lies within County Drainage Districts #111 and #175. A drainage easement agreement with the City of Ayrshire allows the city to operate a 12-inch perforated tile line along the northern boundary of the property, discharging into Silver Creek. (See attached Drainage Easement Agreement and Map for full details.)

## DIRECTIONS

**From Ayrshire:** Head South on County Highway N28/380th Avenue for .5 miles, and the farm will be located on the right (west) side of the road. Look for the Peoples Company sign.